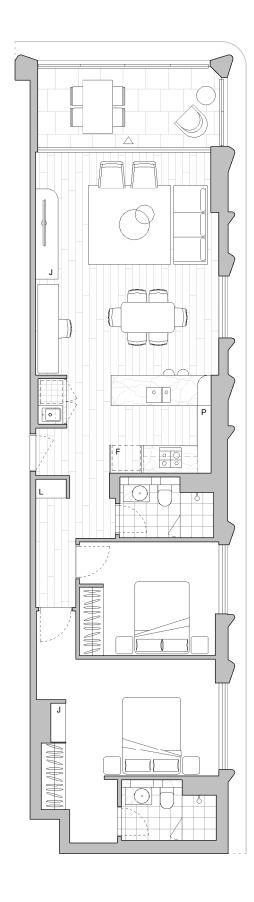

LEVEL 6

Stratum Lot Strata Lot **3 90** 

Colour Scheme: Premium C Floor Finish: Timber

## TWO BEDROOM APARTMENT

Unit Area 82 m²
Balcony Area 10 m²
Total Area 92 m²

Areas subject to final survey. Area includes balcony, winter garden and courtyard where applicable. Area excludes associated parking and external storage areas.

Legend - As Applicable

 ▲ Access
 F
 Fridge
 J
 Joinery

 △ Balcony Access
 P
 Pantry
 L
 Linen

 \*\* Sliding Screen
 O
 Wall Oven
 St
 Storage

\* Fixed Screen

This floor plan was produced prior to construction and while the information contained herein is believed to be correct it is not guaranteed. Changes will undoubtedly be made in accordance with the contract for sale. The plan does not show additional features such as hot water systems, services, or Bulkheads necessary for services. Dimensions, areas, and scale of floor plans are approximate only and subject to the terms of the Contract. Areas calculated in accordance with the Strata Schemes Development Act 2015. The furniture and furnishings depicted are not included with any sale. Purchasers must refer to the contract for sale for the list of inclusions. Furnishings should not be taken to indicate the final position of power points, TV connection points and the like. All graphics, including design and extent of tile/paver/carpet areas, landscaping, ballustrades, louvres, sun shading devices, privacy screens and services equipment are for illustrative purposes only and are not to be relied on as a representative of the final product. Plans do not show additional features within each lot such as letterboxes and side and rear retaining walls. All level changes in the courtyards may not have been shown.