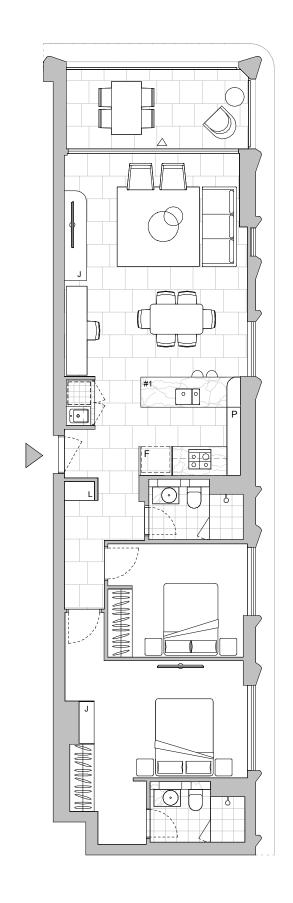

03-03-2023 [D]

LEVEL 5

Strata Lot Stratum Lot 83

## TWO BEDROOM APARTMENT

Unit Area 84 m<sup>2</sup> Balcony Area 10 m<sup>2</sup> Total Area 94 m<sup>2</sup>

Areas subject to final survey. Area includes balcony, winter garden and courtyard where applicable. Area excludes associated parking and external

Legend - As Applicable

3

△ Access F Fridge J Joinery △ Balcony Access P Pantry L Linen St Storage \*\* Sliding Screen O Wall Oven

\* Fixed Screen

#1 Lighting upgrade available

This floor plan was produced prior to construction and while the information contained herein is believed to be correct it is not guaranteed. Changes will undoubtedly be made in accordance with the contract for sale. The plan does not show additional features such as hot water systems, services, or Bulkheads necessary for services. Dimensions, areas, and scale of floor plans are approximate only and subject to the terms of the Contract. Areas calculated in accordance with the Strata Schemes Development Act 2015. The furniture and furnishings depicted are not included with any sale. Purchasers must refer to the contract for sale for the list of inclusions. Furnishings should not be taken to indicate the final position of power points, TV connection points and the like. All graphics, including design and extent of tile/paver/carpet areas, landscaping, balustrades, louvres, sun shading devices, privacy screens and services equipment are for illustrative purposes only and are not to be relied on as a representative of the final product. Plans do not show additional features within each lot such as letterboxes and side and rear retaining walls. All level changes in the courtyards may not have been shown.