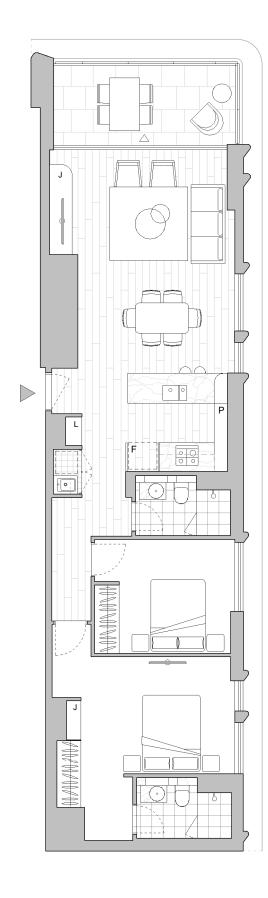

03-03-2023 [D]

LEVEL 5

Strata Lot Stratum Lot 83

## TWO BEDROOM APARTMENT

Unit Area 84 m<sup>2</sup> Balcony Area 10 m<sup>2</sup> Total Area 94 m<sup>2</sup>

Areas subject to final survey. Area includes balcony, winter garden and courtyard where applicable. Area excludes associated parking and external

Legend - As Applicable

3

△ Access F Fridge J Joinery △ Balcony Access P Pantry L Linen St Storage \*\* Sliding Screen O Wall Oven

\* Fixed Screen

#1 Lighting upgrade available

This floor plan was produced prior to construction and while the information contained herein is believed to be correct it is not guaranteed. Changes will undoubtedly be made in accordance with the contract for sale. The plan does not show additional features such as hot water systems, services, or Bulkheads necessary for services. Dimensions, areas, and scale of floor plans are approximate only and subject to the terms of the Contract. Areas calculated in accordance with the Strata Schemes Development Act 2015. The furniture and furnishings depicted are not included with any sale. Purchasers must refer to the contract for sale for the list of inclusions. Furnishings should not be taken to indicate the final position of power points, TV connection points and the like. All graphics, including design and extent of tile/paver/carpet areas, landscaping, balustrades, louvres, sun shading devices, privacy screens and services equipment are for illustrative purposes only and are not to be relied on as a representative of the final product. Plans do not show additional features within each lot such as letterboxes and side and rear retaining walls. All level changes in the courtyards may not have been shown.