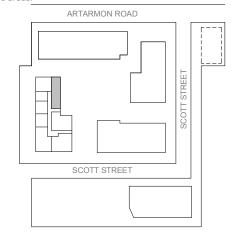

points, TV connection points and the like. All graphics, including design and extent of tile/paver/carpet areas, landscaping, balustrades, louvres, sun shading devices, privacy screens and services equipment are for illustrative purposes only and are not to be relied on as a representative of the final product. Plans do not show additional features within each lot such as letterboxes and side and rear retaining walls. All level changes in the courtyards may not have been shown.



03-03-2023 [D]



LEVEL 5

Strata Lot Stratum Lot 83

## TWO BEDROOM APARTMENT

Unit Area 84 m<sup>2</sup> Balcony Area 10 m<sup>2</sup> Total Area 94 m<sup>2</sup>

Areas subject to final survey. Area includes balcony, winter garden and courtyard where applicable. Area excludes associated parking and external



Legend - As Applicable

3

△ Access F Fridge J Joinery △ Balcony Access P Pantry L Linen St Storage \*\* Sliding Screen O Wall Oven

\* Fixed Screen

#1 Lighting upgrade available





This floor plan was produced prior to construction and while the information contained herein is believed to be correct it is not guaranteed. Changes will undoubtedly be made in accordance with the contract for sale. The plan does not show additional features such as hot water systems, services, or Bulkheads necessary for services. Dimensions, areas, and scale of floor plans are approximate only and subject to the terms of the Contract. Areas calculated in accordance with the Strata Schemes Development Act 2015. The furniture and furnishings depicted are not included with any sale. Purchasers must refer to